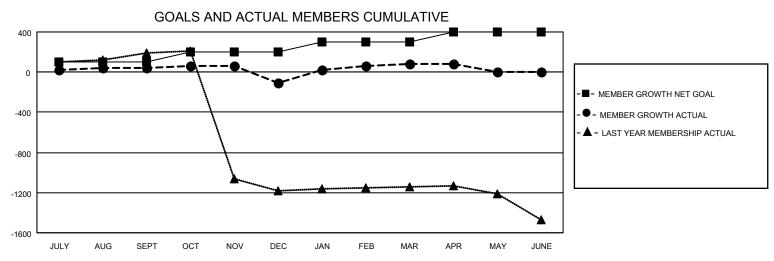

## GOALS AND ACTUAL NEW CLUBS CUMULATIVE

| DROPPED CLUBS: 8 |     | 66 CLUBS OF 136 ADDED 1 OR<br>MORE NEW MEMBERS | GENDER DISTRIBUTION                   |                                  |  |
|------------------|-----|------------------------------------------------|---------------------------------------|----------------------------------|--|
|                  |     | INOINE INEW MILIMBERG                          | MALE<br>FEMALE                        | 3,174 (59.68%)<br>2,144 (40.32%) |  |
| DROPPED MEMBERS  |     |                                                | NON BINARY<br>PREFER NOT TO ANSWER    | 0 (0.00%)                        |  |
| DECEASED         | 13  |                                                | THE ENTION TO ANSWER                  | 0 (0.0070)                       |  |
| CLUB CANCELLED   | 84  | CLICK HERE FOR CUMULATIVE                      | TOTAL FAMILY UNIT MEMBERS             | 3,348                            |  |
| OTHER            | 310 | MEMBERSHIP DATA                                |                                       |                                  |  |
| TOTAL 407        |     |                                                | FAMILY MEMBERS PAYING HALF DUES 1,812 |                                  |  |
|                  |     |                                                |                                       |                                  |  |