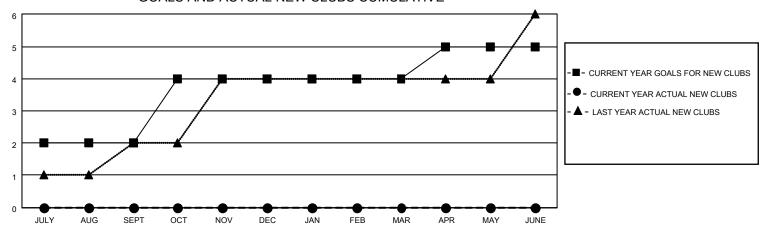

## GOALS AND ACTUAL NEW CLUBS CUMULATIVE

| DROPPED CLUBS: 8 |     | 66 CLUBS OF 136 ADDED 1 OR<br>MORE NEW MEMBERS | GENDER DISTRIBUTION                   |                                  |  |
|------------------|-----|------------------------------------------------|---------------------------------------|----------------------------------|--|
|                  |     | INOINE INEW MILIMBERG                          | MALE<br>FEMALE                        | 3,174 (59.68%)<br>2,144 (40.32%) |  |
| DROPPED MEMBERS  |     |                                                | NON BINARY<br>PREFER NOT TO ANSWER    | 0 (0.00%)                        |  |
| DECEASED         | 13  |                                                | THE ENTION TO ANSWER                  | 0 (0.0070)                       |  |
| CLUB CANCELLED   | 84  | CLICK HERE FOR CUMULATIVE                      | TOTAL FAMILY UNIT MEMBERS             | 3,348                            |  |
| OTHER            | 310 | MEMBERSHIP DATA                                |                                       |                                  |  |
| TOTAL 407        |     |                                                | FAMILY MEMBERS PAYING HALF DUES 1,812 |                                  |  |
|                  |     |                                                |                                       |                                  |  |